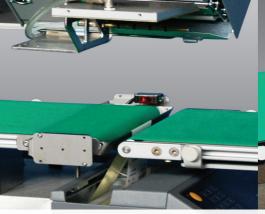

HSC350 weighing-price marking machines can be perfectly integrated into production lines or used as self-standing stations.

Available in numerous configuration, from 1 to 5 conveyors with width from 160 mm to 400 mm.

Available in numerous configuration, from 1 to 5 conveyors with width from 300 to 620 mm.

| HSC350         | /15      | /30      | /60      |
|----------------|----------|----------|----------|
| Scale range    | 15.000 g | 30.000 g | 60.000 g |
| Resolution (d) | ≥ 0,5 mg | ≥ 1 g    | ≥ 2 g    |
| Division (e)   | ≥ 5 g    | ≥ 10 g   | ≥ 20 g   |