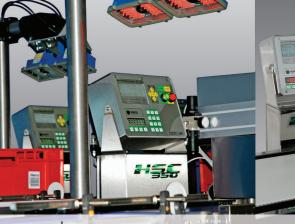

HSC350 weighing-price marking machines can be perfectly integrated into production lines or used as self-standing stations.

Available in numerous configuration, from 1 to 5 conveyors with width from 160 mm to 400 mm.