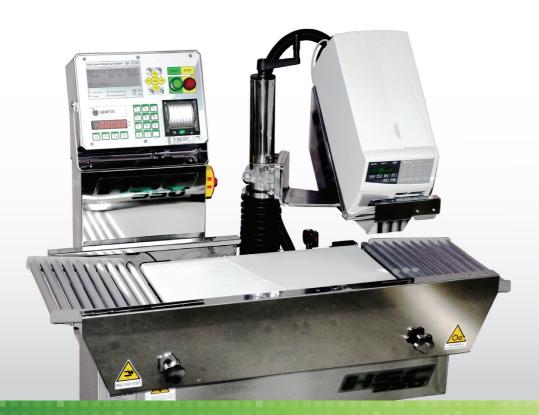

HSC350 weighing-price marking machines can be perfectly integrated into production lines or used as self-standing stations.

Available in numerous configuration, from 1 to 5 conveyors with width from 160 mm to 400 mm.

| HSC350         | /01     | /03     | /06     |
|----------------|---------|---------|---------|
| Scale range    | 1.500 g | 3.000 g | 6.000 g |
| Resolution (d) | ≥ 50 mg | ≥ 0,1 g | ≥ 0,2 g |
| Division (e)   | ≥ 0,5 g | ≥ 1 g   | ≥ 2 g   |