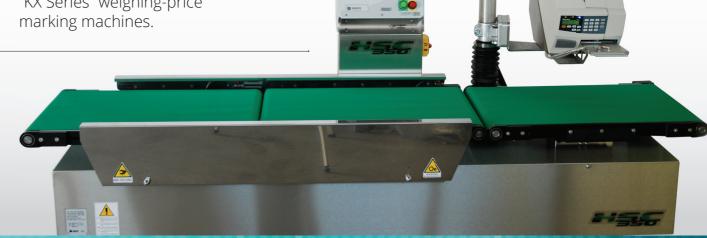

### Weigh-price labeller for large sizes

Boxes, crates and other large packages can be weighed and labelled with fixed and variable weights using the "KX Series" weighing-price

LOGISTICS APPLICATIONS

SIDE LABEL APPLICATION

Available in numerous configuration, from 1 to 5 conveyors with width from 300 to 620 mm.

| HSC350         | /15      | /30      | /60      |
|----------------|----------|----------|----------|
| Scale range    | 15.000 g | 30.000 g | 60.000 g |
| Resolution (d) | ≥ 0,5 mg | ≥ 1 g    | ≥ 2 g    |
| Division (e)   | ≥ 5 g    | ≥ 10 g   | ≥ 20 g   |