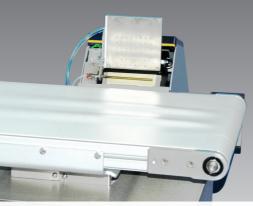

HSC350 weighing-price marking machines can be perfectly integrated into production lines or used as self-standing stations.

Available in numerous configuration, from 1 to 5 conveyors with width from 160 mm to 400 mm.

| HSC350         | /01     | /03     | /06     |
|----------------|---------|---------|---------|
| Scale range    | 1.500 g | 3.000 g | 6.000 g |
| Resolution (d) | ≥ 50 mg | ≥ 0,1 g | ≥ 0,2 g |
| Division (e)   | ≥ 0,5 g | ≥ 1 g   | ≥ 2 g   |