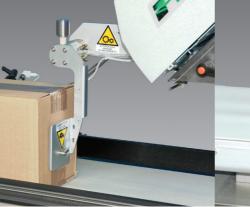

### Weigh-price labeller for large sizes

Boxes, crates and other large packages can be weighed and labelled with fixed and variable weights using the "KX Series" weighing-price

LOGISTICS APPLICATIONS

SIDE LABEL APPLICATION