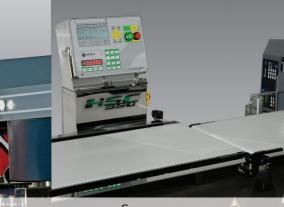

HSC350 weighing-price marking machines can be perfectly integrated into production lines or used as self-standing stations.

Available in numerous configuration, from 1 to 5 conveyors with width from 160 mm to 400 mm.

| HSC350         | /01     | /03     | /06     |
|----------------|---------|---------|---------|
| Scale range    | 1.500 g | 3.000 g | 6.000 g |
| Resolution (d) | ≥ 50 mg | ≥ 0,1 g | ≥ 0,2 g |
| Division (e)   | ≥ 0,5 g | ≥ 1 g   | ≥ 2 g   |

Full operational autonomy included in the price

The LABEL350 software manages the weighing and labelling function and is simple and easy to use.

Label formats created and edited on the screen, management of the PLU database, data exchange and integration in the factory network are just a few features of this software package.