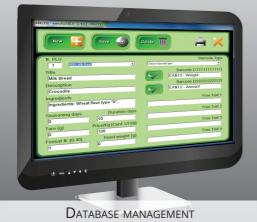

Full operational autonomy included in the price

The LABEL350 software manages the weighing and labelling function and is simple and easy to use.

Label formats created and edited on the screen, management of the PLU database, data exchange and integration in the factory network are just a few features of this software package.

Text management including the UniCode standard for non-western alphabets.