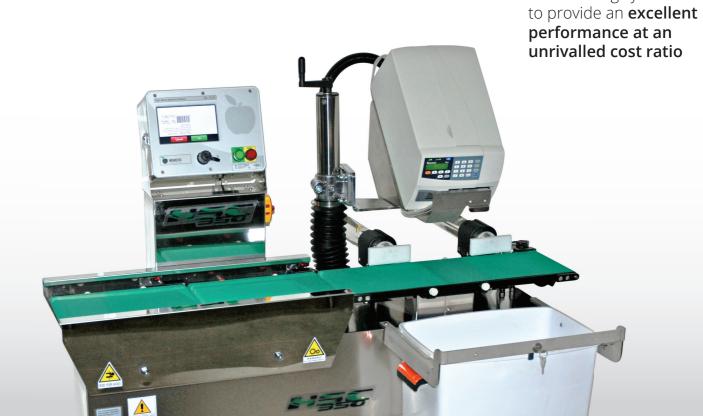

HSC350 weighing-price marking machines can be perfectly integrated into production lines or used as self-standing stations.

Available in numerous configuration, from 1 to 5 conveyors with width from 160 mm to 400 mm.

Available in numerous configuration, from 1 to 5 conveyors with width from 300 to 620 mm.

| HSC350         | /15      | /30      | /60      |
|----------------|----------|----------|----------|
| Scale range    | 15.000 g | 30.000 g | 60.000 g |
| Resolution (d) | ≥ 0,5 mg | ≥ 1 g    | ≥ 2 g    |
| Division (e)   | ≥ 5 g    | ≥ 10 g   | ≥ 20 g   |