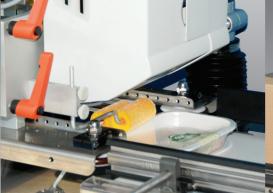

# Versatile, accurate, effective

The basic entry level version is semi-automatic which enables smaller operators to calculate and print labels according to the weight.

"C" TYPE LABELLING MACHINE

FRONT LABEL APPLICATOR

SIDE LABEL APPLICATOR

TOP AND BOTTOM LABEL APPLICATOR

BOTTOM LABEL APPLICATOR

Each unit can be equipped with one or more printing units with a 4" to 6" applicator for top, side, "C" band, bottom and front-facing labelling.