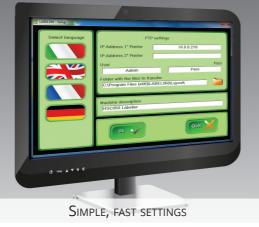

Supplied together with the HSC350 weighinglabelling machine, the LABEL350 integrated work environment includes user-friendly tools and fully autonomous management of graphic layouts and PLU.

Historic production statistics can be transferred by USB Flash drive or Ethernet.