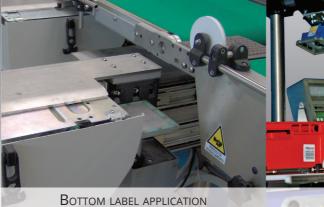

SIDE LABEL APPLICATOR

TOP AND BOTTOM LABEL APPLICATOR

BOTTOM LABEL APPLICATOR

Each unit can be equipped with one or more printing units with a 4" to 6" applicator for top, side, "C" band, bottom and front-facing labelling.