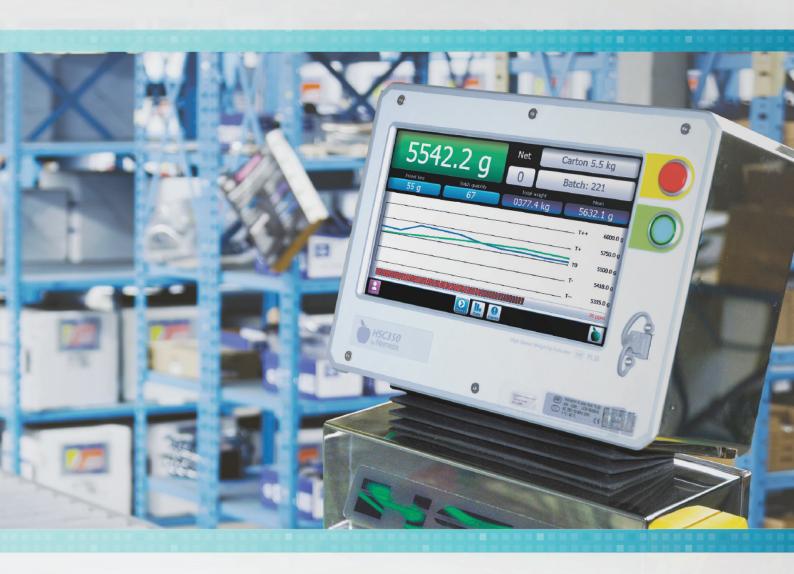

Full operational autonomy included in the price

The LABEL350 software manages the weighing and labelling function and is simple and easy to use.

Label formats created and edited on the screen, management of the PLU database, data exchange and integration in the factory network are just a few features of this software package.

Supplied together with the HSC350 weighinglabelling machine, the LABEL350 integrated work environment includes user-friendly tools and fully autonomous management of graphic layouts and PLU.

Historic production statistics can be transferred by USB Flash drive or Ethernet.