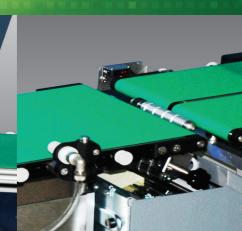

HSC350 weighing-price marking machines can be perfectly integrated into production lines or used as self-standing stations.

Available in numerous configuration, from 1 to 5 conveyors with width from 160 mm to 400 mm.

| HSC350         | /01     | /03     | /06     |
|----------------|---------|---------|---------|
| Scale range    | 1.500 g | 3.000 g | 6.000 g |
| Resolution (d) | ≥ 50 mg | ≥ 0,1 g | ≥ 0,2 g |
| Division (e)   | ≥ 0,5 g | ≥ 1 g   | ≥ 2 g   |