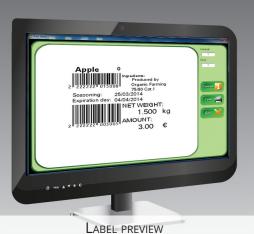

Full operational autonomy included in the price

The LABEL350 software manages the weighing and labelling function and is simple and easy to use.

Label formats created and edited on the screen, management of the PLU database, data exchange and integration in the factory network are just a few features of this software package.