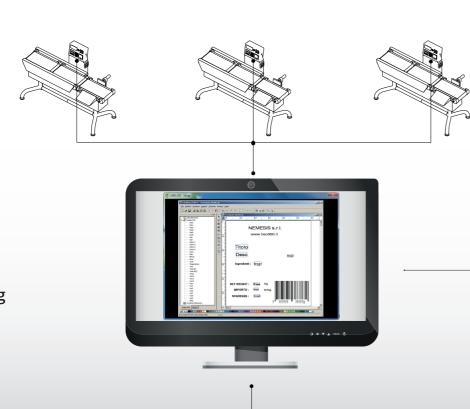

Full operational autonomy included in the price

The LABEL350 software manages the weighing and labelling function and is simple and easy to use.

Label formats created and edited on the screen, management of the PLU database, data exchange and integration in the factory network are just a few features of this software package.

Supplied together with the HSC350 weighinglabelling machine, the LABEL350 integrated work environment includes user-friendly tools and fully autonomous management of graphic layouts and PLU.

Historic production statistics can be transferred by USB Flash drive or Ethernet.