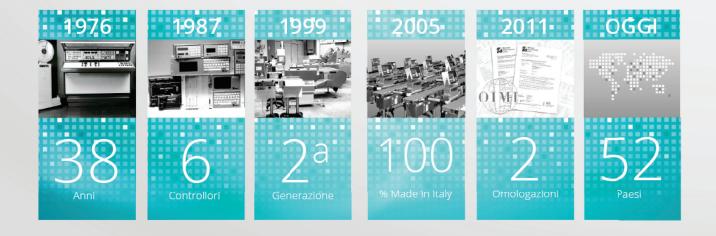

elled with fixed and variable weights using the "KX Series" weighing-price

















LOGISTICS APPLICATIONS

SIDE LABEL APPLICATION

Supplied together with the HSC350 weighinglabelling machine, the LABEL350 integrated work environment includes user-friendly tools and fully autonomous management of graphic layouts and PLU.

Historic production statistics can be transferred by USB Flash drive or Ethernet.

Available in numerous configuration, from 1 to 5 conveyors with width from 300 to 620 mm.

| HSC350         | /15      | /30      | /60      |
|----------------|----------|----------|----------|
| Scale range    | 15.000 g | 30.000 g | 60.000 g |
| Resolution (d) | ≥ 0,5 mg | ≥ 1 g    | ≥ 2 g    |
| Division (e)   | ≥ 5 g    | ≥ 10 g   | ≥ 20 g   |





#### Una storia di successi